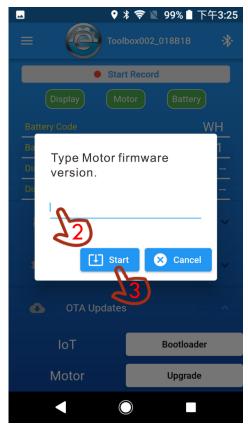

## STEP 5.2 – ENTER DIAGNOSE MODE AND UPGRADE MOTOR FIRMWARE

- 1. Press the Continue Button.
- Type Motor firmware version.
  ( Please contact MPF Drive to confirm the firmware version. )
- 3. Start upgrade.