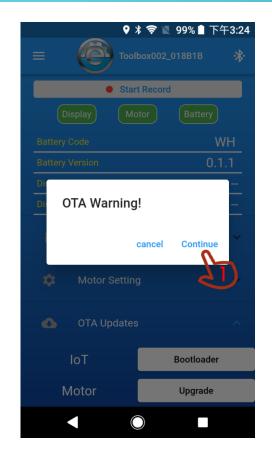

## STEP 5.2 – ENTER DIAGNOSE MODE AND UPGRADE MOTOR FIRMWARE

- 1. Press the Continue Button.
- Type Motor firmware version.
  ( Please contact MPF Drive to confirm the firmware version. )
- 3. Start upgrade.