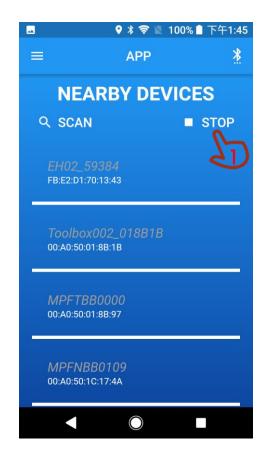

### STEP 4 – CONNECT BLUETOOTH

1. Press the Bluetooth button.

2. Press "SCAN" to search nearby devices.