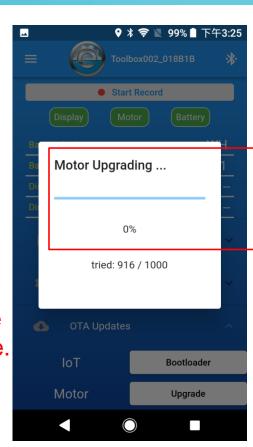

## STEP 5.3 – ENTER DIAGNOSE MODE AND UPGRADE MOTOR FIRMWARE

1. Wait for the upgrade to complete.

#### CAUTION/ATTENTION

- Do not close the page until the upgrade is complete.
- Don't keep the phone away from the device.