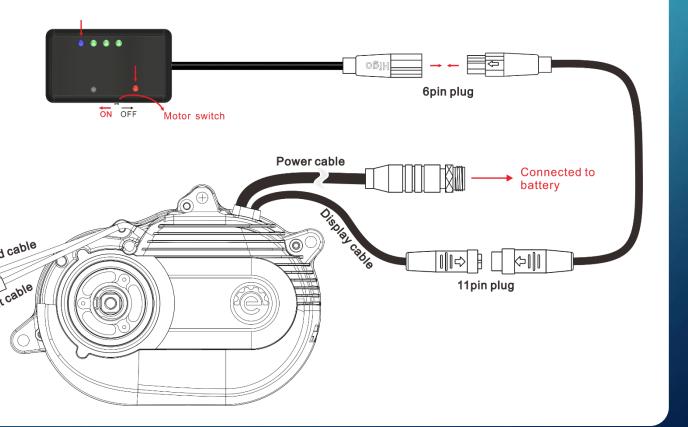

#### STEP 1.1 - INSTALL THE TOOLKIT

 First, remove display and replace it with the Toolkit.
 Second, turn on the battery power and finally switch on the "Motor switch" on Toolkit.

Make sure red light is on and blue light is flashing slowly.
 If not, it means the