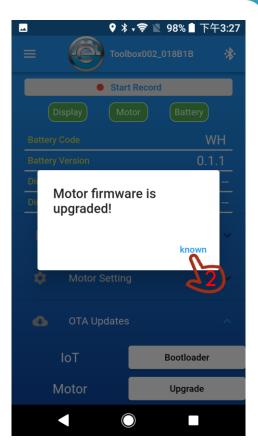

#### STEP 6 — RESET SYSTEM

- After the firmware upgrade is complete, please follow these steps:
- 1. Remove Battery or unplug the power cable for 3 seconds, then install and turn on the battery.
- 2. Re-connect the Bluetooth and check the Motor version is correct.
- 3. Connect Display and start riding.