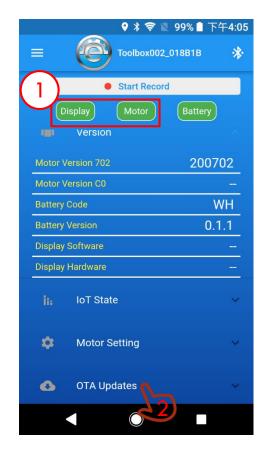

### STEP 5 – ENTER DIAGNOSE MODE AND UPGRADE MOTOR FIRMWARE

- 1. Press the "Diagnose" to enter Diagnose Mode.
- 2. Press "Version", it will show current Motor Version number.

### STEP 5.1 – ENTER DIAGNOSE MODE AND UPGRADE MOTOR FIRMWARE

- 1. Make sure Display and Motor light is green. If not, it means hardware device failure.
- 2. Press the "OTA Updates", select Motor Upgrade.