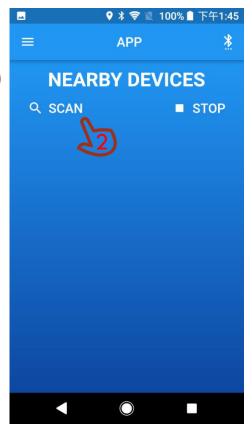

### STEP 4 – CONNECT BLUETOOTH

1. Press the Bluetooth button.

2. Press "SCAN" to search nearby devices.

#### STEP 4.1 – CONNECT BLUETOOTH

1. Find the "Toolbox002\_XXXXXX "Bluetooth device.

Remark:

If there is no "Toolbox002\_XXXXXX" Bluetooth device, please replug the toolkit cable.