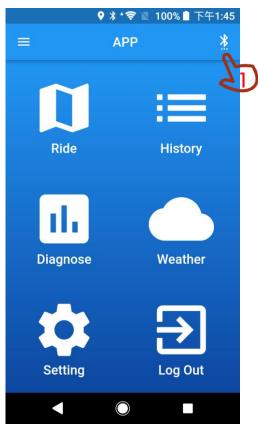

### STEP 4 – CONNECT BLUETOOTH

1. Press the Bluetooth button.

2. Press "SCAN" to search nearby devices.