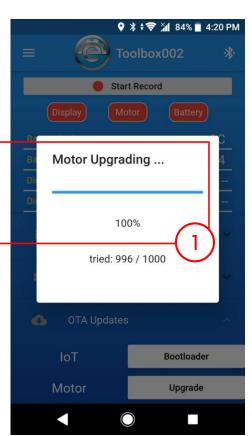

## STEP 5.3 – ENTER DIAGNOSE MODE AND UPGRADE MOTOR FIRMWARE

1. Wait for the upgrade to complete.

#### CAUTION/ATTENTION

- Do not close the page until the upgrade is complete.
- Don't keep the phone away from the device.