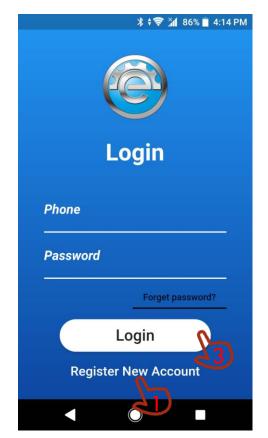

### STEP 3 – REGISTER ACCOUNT AND LOGIN

- 1. Register an account.
- 2. Fill in information.
- 3. Log in.