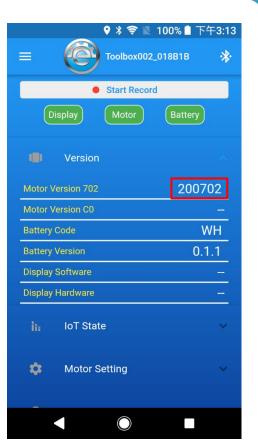

### STEP 5 – ENTER DIAGNOSE MODE AND UPGRADE MOTOR FIRMWARE

- 1. Press the "Diagnose" to enter Diagnose Mode.
- 2. Press "Version", it will show current Motor Version number.