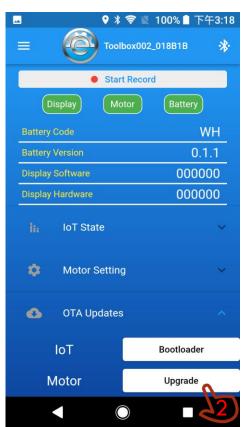

### STEP 5.1 – ENTER DIAGNOSE MODE AND UPGRADE MOTOR FIRMWARE

- 1. Make sure Display and Motor light is green. If not, it means hardware device failure.
- 2. Press the "OTA Updates", select Motor Upgrade.