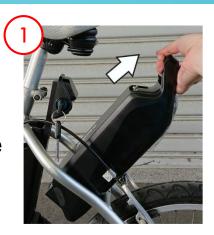

#### STEP 1.1 - INSTALL THE TOOLKIT

 First, remove display and replace it with the Toolkit.
 Second, turn on the battery power and finally switch on the "Motor switch" on Toolkit.

Make sure red light is on and blue light is flashing slowly.
 If not, it means the