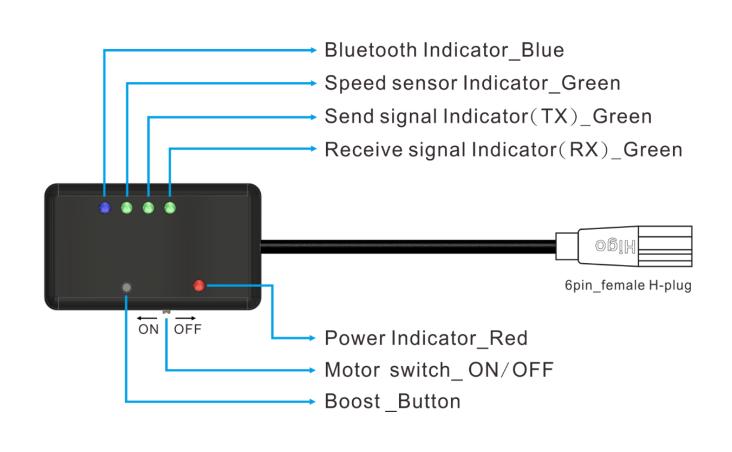

#### STEP 1.1 - INSTALL THE TOOLKIT

 First, remove display and replace it with the Toolkit.
 Second, turn on the battery power and finally switch on the "Motor switch" on Toolkit.

Make sure red light is on and blue light is flashing slowly.
 If not, it means the