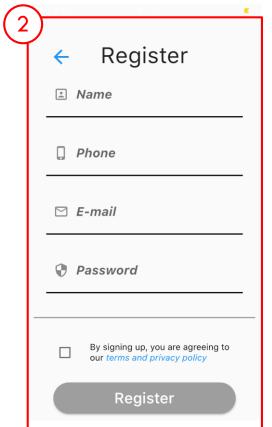

### STEP 3 – REGISTER ACCOUNT AND LOGIN

- 1. Register an account.
- 2. Fill in information.
- 3. Log in.