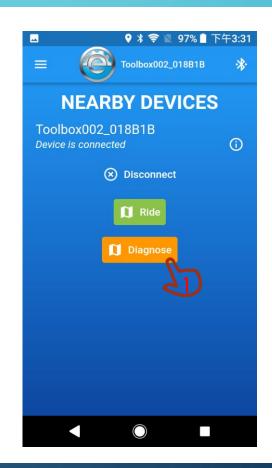

### STEP 5 – ENTER DIAGNOSE MODE AND UPGRADE MOTOR FIRMWARE

- 1. Press the "Diagnose" to enter Diagnose Mode.
- 2. Press "Version", it will show current Motor Version number.