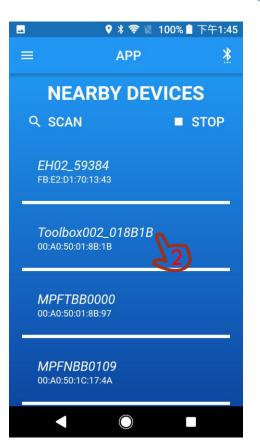

#### STEP 4.1 – CONNECT BLUETOOTH

1. Find the "Toolbox002\_XXXXXX "Bluetooth device.

Remark:

If there is no "Toolbox002\_XXXXXX" Bluetooth device, please replug the toolkit cable.