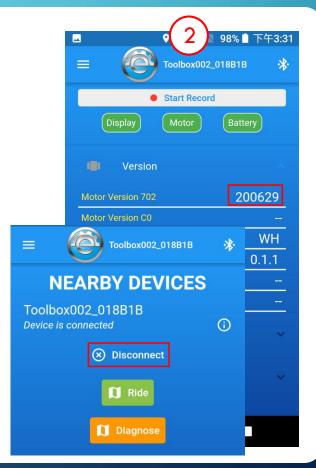

### STEP 5 – ENTER DIAGNOSE MODE AND UPGRADE MOTOR FIRMWARE

- 1. Press the "Diagnose" to enter Diagnose Mode.
- 2. Press "Version", it will show current Motor Version number.

### STEP 5.1 – ENTER DIAGNOSE MODE AND UPGRADE MOTOR FIRMWARE

- 1. Make sure Display and Motor light is green. If not, it means hardware device failure.
- 2. Press the "OTA Updates", select Motor Upgrade.